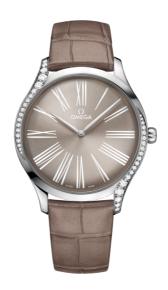

### **DE VILLE**

TRÉSOR

39 MM, STEEL ON LEATHER STRAP Reference: 428.18.39.60.13.001

# WATCH CASE & DIAL

Case: Steel

Case Diameter: 39 mm Between lugs: 19 mm Lug to lug: 46.50 mm Thickness: 9.8 mm Dial Colour: Grey

Total product weight (Approx.): 55 g

# **STRAP**

Strap type: Leather strap

Strap color: Brown

Strap surface: Alligator leather

Strap underside: Non-grained calf leather

Buckle type: Pin buckle

Buckle material: Stainless steel