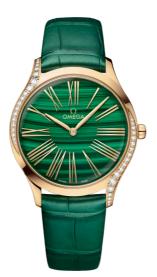

DE VILLE TRÉSOR 36 MM, MOONSHINE™ GOLD ON LEATHER STRAP Reference: 428.58.36.60.99.001

### WATCH CASE & DIAL

Case: Moonshine™ gold Case Diameter: 36 mm Between lugs: 18 mm Dial Colour: Green

#### BRACELET

Material: Leather strap Strap color: Green Buckle type: Pin buckle Buckle material: Moonshine™ gold

#### **FEATURES**

Diamonds