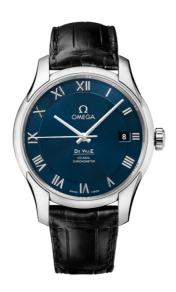

**DE VILLE** 

DE VILLE

41 MM, STEEL ON LEATHER STRAP Reference: 431.13.41.21.03.001

# WATCH CASE & DIAL

Case: Steel

Case Diameter: 41 mm Between lugs: 20 mm Dial Colour: Blue

## **BRACELET**

Material: Leather strap Strap color: Black

Buckle type: Foldover clasp Buckle material: Stainless steel

### **FEATURES**

Chronometer, date, transparent caseback