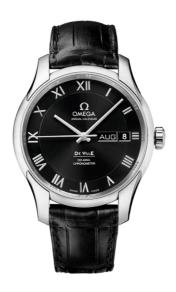

#### **DE VILLE**

DE VILLE

41 MM, STEEL ON LEATHER STRAP Reference: 431.13.41.22.01.001

## WATCH CASE & DIAL

Case: Steel

Case Diameter: 41 mm Between lugs: 20 mm Lug to lug: 49.90 mm Thickness: 14.2 mm Dial Colour: Black

Total product weight (Approx.): 94 g

# **STRAP**

Strap type: Leather strap

Strap color: Black

Strap surface: Alligator leather

Strap underside: Non-grained calf leather

Buckle type: Foldover clasp Buckle material: Stainless steel

### **FEATURES**

Annual calendar, chronometer, date, transparent caseback