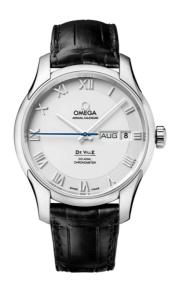

#### **DE VILLE**

**DE VILLE** 

41 MM, STEEL ON LEATHER STRAP Reference: 431.13.41.22.02.001

## WATCH CASE & DIAL

Case: Steel

Case Diameter: 41 mm Between lugs: 20 mm Lug to lug: 49.90 mm Thickness: 14.2 mm Dial Colour: Silver

Total product weight (Approx.): 94 g

## **STRAP**

Strap type: Leather strap

Strap color: Black

Strap surface: Alligator leather

Strap underside: Non-grained calf leather

Buckle type: Foldover clasp Buckle material: Stainless steel