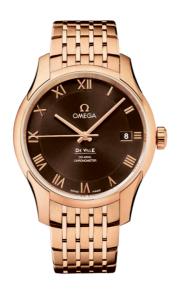

### **DE VILLE**

DE VILLE

41 MM, RED GOLD ON RED GOLD Reference: 431.50.41.21.13.001

### **MOVEMENT**

Calibre: Omega 8501

Self-winding movement with Co-Axial escapement. Free sprung-balance, 2 barrels mounted in series, automatic winding in both directions. Oscillating mass and balance bridge in red gold. Luxury finish with exclusive Geneva waves in arabesque.

# WATCH CASE & DIAL

Case: Red gold

Case Diameter: 41 mm Between lugs: 20 mm Dial Colour: Brown

### **BRACELET**

Material: Red gold

#### **FEATURES**

Chronometer, date, transparent caseback, time zone function