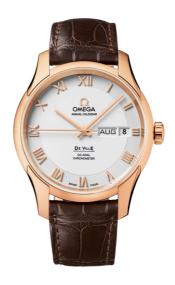

### **DE VILLE**

**DE VILLE** 

41 MM, RED GOLD ON LEATHER STRAP

Reference: 431.53.41.22.02.001

# MOVEMENT

Calibre: Omega 8611

Self-winding movement with Co-Axial escapement. Annual calendar with instantaneous jump. Silicon balance-spring on free sprung-balance, 2 barrels mounted in series, automatic winding in both directions. Oscillating mass and balance bridge in 18 Ct red gold. Luxury finish with exclusive Geneva waves in arabesque.

### **CRYSTAL**

Domed scratch-resistant sapphire crystal with antireflective treatment on both sides

# WATCH CASE & DIAL

Case: Red gold

Case Diameter: 41 mm Between lugs: 20 mm Dial Colour: Silver

### **BRACELET**

Material: Leather strap

Strap color: Brown

Buckle type: Foldover clasp Buckle material: Red gold

#### **FEATURES**

Annual calendar, chronometer, date, transparent

caseback