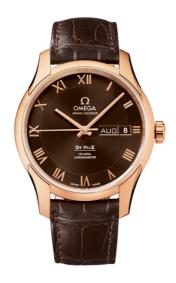

### **DE VILLE**

**DE VILLE** 

41 MM, RED GOLD ON LEATHER STRAP

Reference: 431.53.41.22.13.001

### MOVEMENT

Calibre: Omega 8611

Self-winding movement with Co-Axial escapement. Annual calendar with instantaneous jump. Silicon balance-spring on free sprung-balance, 2 barrels mounted in series, automatic winding in both directions. Oscillating mass and balance bridge in 18 Ct red gold. Luxury finish with exclusive Geneva waves in arabesque.

### **CRYSTAL**

Domed scratch-resistant sapphire crystal with antireflective treatment on both sides

## WATCH CASE & DIAL

Case: Red gold

Case Diameter: 41 mm Between lugs: 20 mm Dial Colour: Brown

### **BRACELET**

Material: Leather strap Strap color: Brown

Buckle type: Foldover clasp Buckle material: Red gold

#### **FEATURES**

Annual calendar, chronometer, date, transparent

caseback