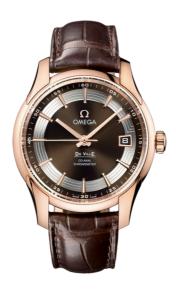

### **DE VILLE**

HOUR VISION 41 MM, RED GOLD ON LEATHER STRAP

Reference: 431.63.41.21.13.001

## WATCH CASE & DIAL

Case: Red gold

Case Diameter: 41 mm Between lugs: 20 mm Dial Colour: Brown

### **BRACELET**

Material: Leather strap

Strap color: Brown

Buckle type: Foldover clasp Buckle material: Red gold