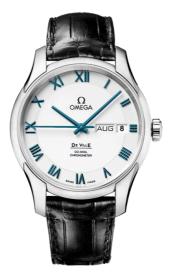

DE VILLE DE VILLE 41 MM, PLATINUM ON LEATHER STRAP Reference: 431.93.41.22.04.001

#### WATCH CASE & DIAL

Case: Platinum Case Diameter: 41 mm Between lugs: 20 mm Dial Colour: White

## BRACELET

Material: Leather strap Strap color: Black Buckle type: Pin buckle Buckle material: Platinum

## **FEATURES**

Annual calendar, chronometer, date, limited edition (0), transparent caseback