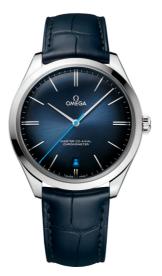

# **ORBIS EDITION**

DE VILLE TRÉSOR 40 MM, STEEL ON LEATHER STRAP Reference: 432.13.40.21.03.001

# WATCH CASE & DIAL

Case: Steel Case Diameter: 40 mm Between lugs: 20 mm Lug to lug: 44.80 mm Thickness: 10.1 mm Dial Colour: Blue Total product weight (Approx.): 58 g

#### STRAP

Strap type: Leather strap Strap color: Blue Strap surface: Alligator leather Strap underside: Calf leather Buckle type: Pin buckle Buckle material: Stainless steel