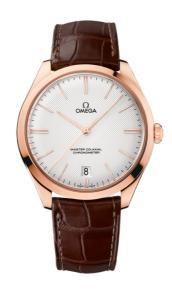

### **DE VILLE**

TRÉSOR

40 MM, SEDNATM GOLD ON LEATHER STRAP

Reference: 432.53.40.21.02.002

### WATCH CASE & DIAL

Case: Sedna™ gold
Case Diameter: 40 mm
Between lugs: 20 mm
Lug to lug: 44.80 mm
Thickness: 10.6 mm
Dial Colour: Silver

Total product weight (Approx.): 76 g

## **STRAP**

Strap type: Leather strap

Strap color: Brown

Strap surface: Alligator leather

Buckle type: Pin buckle

Buckle material: Sedna™ Gold