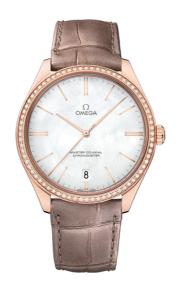

### **DE VILLE**

TRÉSOR

40 MM, SEDNATM GOLD ON LEATHER STRAP

Reference: 432.58.40.21.05.003

#### WATCH CASE & DIAL

Case: Sedna™ gold
Case Diameter: 40 mm
Between lugs: 20 mm
Lug to lug: 44.80 mm
Thickness: 10.8 mm
Dial Colour: White

Total product weight (Approx.): 74 g

# **STRAP**

Strap type: Leather strap

Strap color: Beige

Strap surface: Alligator leather

Strap underside: Non-grained calf leather

Buckle type: Pin buckle

Buckle material: Sedna™ Gold