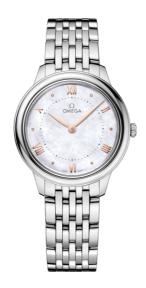

**DE VILLE** 

**PRESTIGE** 

30 MM, STEEL ON STEEL

Reference: 434.10.30.60.05.001

### WATCH CASE & DIAL

Case: Steel

Case Diameter: 30 mm Between lugs: 14 mm Lug to lug: 34.69 mm Thickness: 7.3 mm Dial Colour: White

Total product weight (Approx.): 61 g

## **BRACELET**

Material: Steel

Type of Clasp: Butterfly clasp