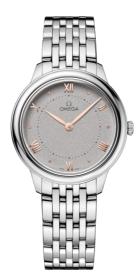

DE VILLE PRESTIGE 30 MM, STEEL ON STEEL Reference: 434.10.30.60.06.001

#### WATCH CASE & DIAL

Case: Steel Case Diameter: 30 mm Between lugs: 14 mm Lug to lug: 34.69 mm Thickness: 7.3 mm Dial Colour: Grey Total product weight (Approx.): 61 g

### BRACELET

Material: Steel Type of Clasp: Butterfly clasp