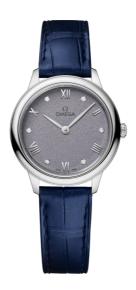

**DE VILLE** 

**PRESTIGE** 

27.5 MM, STEEL ON LEATHER STRAP

Reference: 434.13.28.60.53.001

## WATCH CASE & DIAL

Case: Steel

Case Diameter: 27.5 mm Between lugs: 13 mm Dial Colour: Blue

### **BRACELET**

Material: Leather strap

Strap color: Blue

Buckle type: Pin buckle

Buckle material: Stainless steel