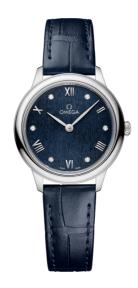

### **DE VILLE**

**PRESTIGE** 

27.5 MM, STEEL ON LEATHER STRAP

Reference: 434.13.28.60.53.002

## WATCH CASE & DIAL

Case: Steel

Case Diameter: 27.5 mm Between lugs: 13 mm Dial Colour: Blue

### **BRACELET**

Material: Leather strap

Strap color: Blue

Buckle type: Pin buckle

Buckle material: Stainless steel