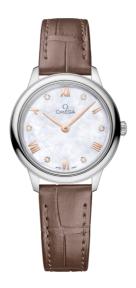

### **DE VILLE**

**PRESTIGE** 

27.5 MM, STEEL ON LEATHER STRAP

Reference: 434.13.28.60.55.001

## WATCH CASE & DIAL

Case: Steel

Case Diameter: 27.5 mm Between lugs: 13 mm Dial Colour: White

### **BRACELET**

Material: Leather strap Strap color: Taupe Buckle type: Pin buckle

Buckle material: Stainless steel