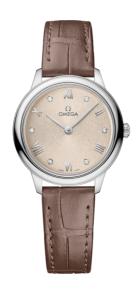

### **DE VILLE**

**PRESTIGE** 

27.5 MM, STEEL ON LEATHER STRAP

Reference: 434.13.28.60.59.001

#### MOVEMENT

Calibre: Omega 4061

Quartz movement with "Long Life" feature to maximize the autonomy of the battery. Exclusive red OMEGA logo with rhodium plated parts and circular graining.

Battery life: 48 months

# **CRYSTAL**

Domed, scratch-resistant sapphire crystal with antireflective treatment inside

#### WATER RESISTANCE

3 bar (30 metres / 100 feet)

## WATCH CASE & DIAL

Case: Steel

Case Diameter: 27.5 mm Between lugs: 13 mm Dial Colour: Linen

#### **BRACELET**

Material: Leather strap Strap color: Taupe Buckle type: Pin buckle

Buckle material: Stainless steel

#### **FEATURES**

Diamonds