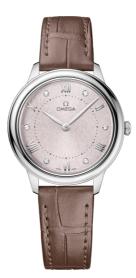

# DE VILLE PRESTIGE 30 MM, STEEL ON LEATHER STRAP Reference: 434.13.30.60.52.001

#### WATCH CASE & DIAL

Case: Steel Case Diameter: 30 mm Between lugs: 14 mm Lug to lug: 34.69 mm Thickness: 7.3 mm Dial Colour: Silver Total product weight (Approx.): 28 g

### STRAP

Strap type: Leather strap Strap color: Taupe Strap surface: Alligator leather Strap underside: Grained calf leather Buckle type: Pin buckle Buckle material: Stainless steel