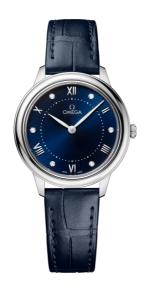

#### **DE VILLE**

**PRESTIGE** 

30 MM, STEEL ON LEATHER STRAP Reference: 434.13.30.60.53.001

## WATCH CASE & DIAL

Case: Steel

Case Diameter: 30 mm Between lugs: 14 mm Lug to lug: 34.69 mm Thickness: 7.3 mm Dial Colour: Blue

Total product weight (Approx.): 28 g

## **STRAP**

Strap type: Leather strap

Strap color: Blue

Strap surface: Alligator leather Strap underside: Calf leather Buckle type: Pin buckle

Buckle material: Stainless steel