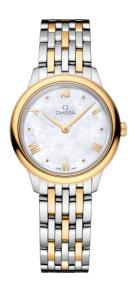

## **DE VILLE**

**PRESTIGE** 

27.5 MM, STEEL - YELLOW GOLD ON STEEL - YELLOW GOLD

Reference: 434.20.28.60.05.001

### **MOVEMENT**

Calibre: Omega 4061

Quartz movement with "Long Life" feature to maximize the autonomy of the battery. Exclusive red OMEGA logo with rhodium plated parts and circular graining.

Battery life: 48 months

# **CRYSTAL**

Domed, scratch-resistant sapphire crystal with antireflective treatment inside

#### WATER RESISTANCE

3 bar (30 metres / 100 feet)

## WATCH CASE & DIAL

Case: Steel – yellow gold Case Diameter: 27.5 mm Between lugs: 13 mm Dial Colour: White

#### **BRACELET**

Material: Steel - yellow gold