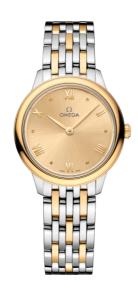

## **DE VILLE**

**PRESTIGE** 

27.5 MM, STEEL - YELLOW GOLD ON STEEL - YELLOW GOLD

Reference: 434.20.28.60.08.001

## WATCH CASE & DIAL

Case: Steel - yellow gold Case Diameter: 27.5 mm Between lugs: 13 mm Dial Colour: Yellow

#### **BRACELET**

Material: Steel - yellow gold