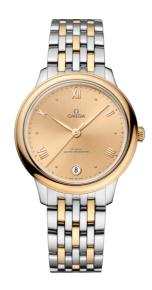

## **DE VILLE**

**PRESTIGE** 

34 MM, STEEL - YELLOW GOLD ON STEEL - YELLOW GOLD

Reference: 434.20.34.20.08.001

# WATCH CASE & DIAL

Case: Steel - yellow gold Case Diameter: 34 mm Between lugs: 16 mm Dial Colour: Yellow

## **BRACELET**

Material: Steel - yellow gold