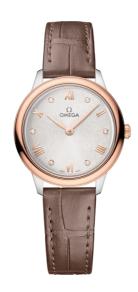

### **DE VILLE**

**PRESTIGE** 

27.5 MM, STEEL - SEDNATM GOLD ON LEATHER STRAP

Reference: 434.23.28.60.52.001

# WATCH CASE & DIAL

Case: Steel - Sedna™ gold Case Diameter: 27.5 mm Between lugs: 13 mm Dial Colour: Silver

### **BRACELET**

Material: Leather strap Strap color: Taupe Buckle type: Pin buckle

Buckle material: Stainless steel