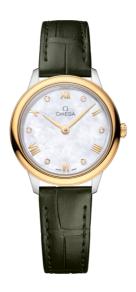

### **DE VILLE**

**PRESTIGE** 

27.5 MM, STEEL - YELLOW GOLD ON LEATHER STRAP

Reference: 434.23.28.60.55.001

# WATCH CASE & DIAL

Case: Steel - yellow gold Case Diameter: 27.5 mm Between lugs: 13 mm Dial Colour: White

### **BRACELET**

Material: Leather strap Strap color: Green Buckle type: Pin buckle

Buckle material: Stainless steel

#### **FEATURES**

Diamonds