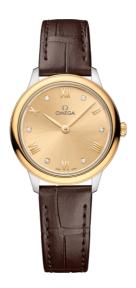

### **DE VILLE**

**PRESTIGE** 

27.5 MM, STEEL - YELLOW GOLD ON LEATHER STRAP

Reference: 434.23.28.60.58.001

### **MOVEMENT**

Calibre: Omega 4061

Quartz movement with "Long Life" feature to maximize the autonomy of the battery. Exclusive red OMEGA logo with rhodium plated parts and circular graining.

Battery life: 48 months

## **CRYSTAL**

Domed, scratch-resistant sapphire crystal with antireflective treatment inside

# WATER RESISTANCE

3 bar (30 metres / 100 feet)

## WATCH CASE & DIAL

Case: Steel - yellow gold Case Diameter: 27.5 mm Between lugs: 13 mm Dial Colour: Yellow

### **BRACELET**

Material: Leather strap Strap color: Brown Buckle type: Pin buckle

Buckle material: Stainless steel

#### **FEATURES**

Diamonds