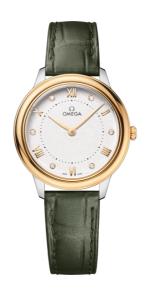

#### **DE VILLE**

**PRESTIGE** 

30 MM, STEEL - YELLOW GOLD ON LEATHER STRAP

Reference: 434.23.30.60.52.002

### WATCH CASE & DIAL

Case: Steel - yellow gold Case Diameter: 30 mm Between lugs: 14 mm Lug to lug: 34.69 mm Thickness: 7.3 mm Dial Colour: Silver

Total product weight (Approx.): 29 g

## **STRAP**

Strap type: Leather strap

Strap color: Green

Strap surface: Alligator leather Strap underside: Calf leather Buckle type: Pin buckle

Buckle material: Stainless steel