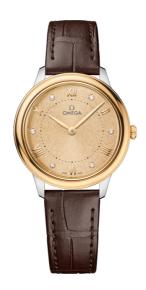

#### **DE VILLE**

**PRESTIGE** 

30 MM, STEEL - YELLOW GOLD ON LEATHER STRAP

Reference: 434.23.30.60.58.001

## MOVEMENT

Calibre: Omega 4061

Quartz movement with "Long Life" feature to maximize the autonomy of the battery. Exclusive red OMEGA logo with rhodium plated parts and circular graining.

Battery life: 48 months

## **CRYSTAL**

Domed, scratch-resistant sapphire crystal with antireflective treatment inside

#### WATER RESISTANCE

3 bar (30 metres / 100 feet)

## WATCH CASE & DIAL

Case: Steel - yellow gold Case Diameter: 30 mm Between lugs: 14 mm Lug to lug: 34.69 mm Thickness: 7.3 mm Dial Colour: Yellow

Total product weight (Approx.): 29 g

# **STRAP**

Strap type: Leather strap

Strap color: Brown

Strap surface: Alligator leather Strap underside: Calf leather Buckle type: Pin buckle

Buckle material: Stainless steel

# **FEATURES**

Diamonds