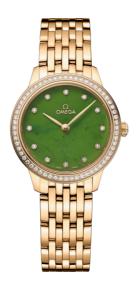

### **DE VILLE**

**PRESTIGE** 

27.5 MM, YELLOW GOLD ON YELLOW GOLD

Reference: 434.55.28.60.99.001

## WATCH CASE & DIAL

Case: Yellow gold

Case Diameter: 27.5 mm Between lugs: 13 mm Dial Colour: Green

**BRACELET** 

Material: Yellow gold

**FEATURES** 

Diamonds