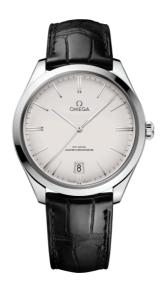

### **DE VILLE**

TRÉSOR

40 MM, STEEL ON LEATHER STRAP Reference: 435.13.40.21.02.001

### WATCH CASE & DIAL

Case: Steel

Case Diameter: 40 mm Between lugs: 20 mm Lug to lug: 44.80 mm Thickness: 10.1 mm Dial Colour: Silver

Total product weight (Approx.): 57 g

## **STRAP**

Strap type: Leather strap

Strap color: Black

Strap surface: Alligator leather

Strap underside: Non-grained calf leather

Buckle type: Pin buckle

Buckle material: Stainless steel