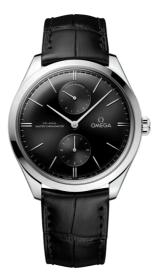

# **DE VILLE** TRÉSOR 40 MM, STEEL ON LEATHER STRAP Reference: 435.13.40.22.01.001

## WATCH CASE & DIAL

Case: Steel Case Diameter: 40 mm Between lugs: 20 mm Dial Colour: Black

## BRACELET

Material: Leather strap Strap color: Black Buckle type: Pin buckle Buckle material: Stainless steel