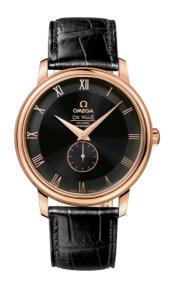

# **DE VILLE**

**PRESTIGE** 

39 MM, RED GOLD ON LEATHER STRAP

Reference: 4614.50.01

## **MOVEMENT**

Calibre: Omega 2202

Self-winding movement with hour-, minute-, and small seconds-hands at 6 o'clock, rhodium-plated finish. Co-Axial escapement for greater precision stability and durability of the movement.

#### **CRYSTAL**

Domed scratch-resistant sapphire crystal

# WATCH CASE & DIAL

Case: Red gold

Case Diameter: 39 mm Between lugs: 20 mm Dial Colour: Black

## **BRACELET**

Material: Leather strap Strap color: Black Buckle type: Pin buckle Buckle material: Red gold

#### **FEATURES**

Chronometer, small seconds