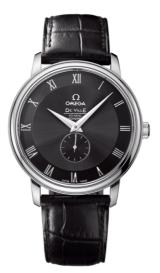

# **DE VILLE** PRESTIGE 39 MM, STEEL ON LEATHER STRAP Reference: 4813.50.01

# MOVEMENT

Calibre: Omega 2202

Self-winding movement with hour-, minute-, and small seconds-hands at 6 o'clock, rhodium-plated finish. Co-Axial escapement for greater precision stability and durability of the movement.

#### WATCH CASE & DIAL

Case: Steel Case Diameter: 39 mm Between lugs: 20 mm Dial Colour: Black

#### BRACELET

Material: Leather strap Strap color: Black Buckle type: Pin buckle Buckle material: Stainless steel

#### **FEATURES**

Chronometer, small seconds