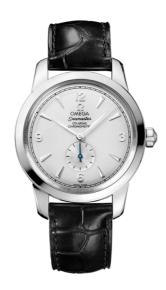

### **SPECIALITIES**

39 MM, STEEL - YELLOW GOLD ON LEATHER STRAP

Reference: 522.23.39.20.02.001

# WATCH CASE & DIAL

Case: Steel - yellow gold Case Diameter: 39 mm Between lugs: 19 mm Dial Colour: Silver

### **BRACELET**

Material: Leather strap Strap color: Black Buckle type: Pin buckle

Buckle material: Stainless steel