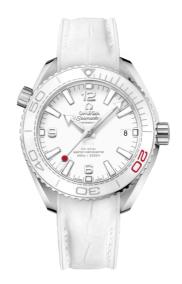

# "TOKYO 2020" LIMITED EDITION

**SEAMASTER** 

PLANET OCEAN 600M 39.5 MM, STEEL ON LEATHER STRAP

Reference: 522.33.40.20.04.001

# WATCH CASE & DIAL

Case: Steel

Case Diameter: 39.5 mm
Between lugs: 19 mm
Lug to lug: 45.60 mm
Thickness: 14.2 mm
Dial Colour: White

Total product weight (Approx.): 110 g

### **STRAP**

Strap type: Leather strap

Strap color: White

Strap surface: Rubber / alligator leather

Strap underside: Rubber Buckle type: Foldover clasp Buckle material: Stainless steel

### **FEATURES**

Anti-magnetic, chronometer, date, helium escape valve, limited edition (2020), screw-in crown, transparent caseback, unidirectional rotating bezel