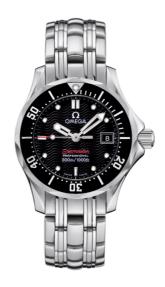

### **SEAMASTER**

DIVER 300M

28 MM, STEEL ON STEEL

Reference: 212.30.28.61.01.001

#### MOVEMENT

Calibre: Omega 1424

Quartz precision movement with rhodium-plated finish.

End of battery life indicator.

Battery life: 32 months

#### **CRYSTAL**

Domed, scratch-resistant sapphire crystal with antireflective treatment inside

### WATER RESISTANCE

30 bar (300 metres / 1000 feet)

# WATCH CASE & DIAL

Case: Steel

Case Diameter: 28 mm Between lugs: 14 mm Lug to lug: 34.60 mm Thickness: 9.5 mm Dial Colour: Black

Total product weight (Approx.): 81 g

# **BRACELET**

Material: Steel

Type of Clasp: Sliding clasp

### **FEATURES**

Date, screw-in crown, unidirectional rotating bezel