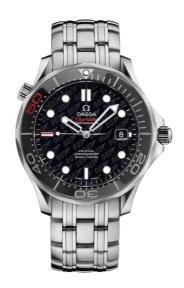

JAMES BOND 50th ANNIVERSARY

 ${\sf SEAMASTER}$ 

DIVER 300M

41 MM, STEEL ON STEEL

Reference: 212.30.41.20.01.005

# MOVEMENT

Calibre: Omega 2507

The calibre 2507 is a self-winding chronometer with a Co-Axial escapement and rhodium-plated finish. In design, the rotor has been given a James Bond inspired aesthetic.

Power reserve: 48 hours

#### **CRYSTAL**

Domed scratch-resistant sapphire crystal with antireflective treatment on both sides

### WATER RESISTANCE

30 bar (300 metres / 1000 feet)

# WATCH CASE & DIAL

Case: Steel

Case Diameter: 41 mm Between lugs: 20 mm Dial Colour: Black

### **BRACELET**

Material: Steel

# **FEATURES**

Chronometer, date, helium escape valve, limited edition (0), screw-in crown, transparent caseback