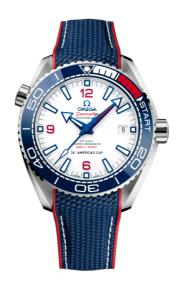

#### AMERICA'S CUP

**SEAMASTER** 

PLANET OCEAN 600M 43.5 MM, STEEL ON RUBBER STRAP

Reference: 215.32.43.21.04.001

## WATCH CASE & DIAL

Case: Steel

Case Diameter: 43.5 mm
Between lugs: 21 mm
Lug to lug: 49.00 mm
Thickness: 16.1 mm
Dial Colour: White

Total product weight (Approx.): 135 g

#### **BRACELET**

Material: Rubber strap

Strap color: Blue

Strap underside: Rubber Buckle type: Foldover clasp Buckle material: Stainless steel