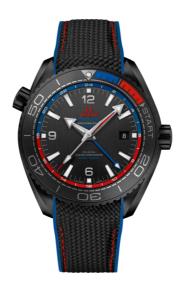

## "ETNZ" DEEP BLACK

**SEAMASTER** 

PLANET OCEAN 600M

45.5 MM, BLACK CERAMIC ON RUBBER STRAP

Reference: 215.92.46.22.01.004

# WATCH CASE & DIAL

Case: Black ceramic
Case Diameter: 45.5 mm
Between lugs: 22 mm
Lug to lug: 51.50 mm
Thickness: 17.4 mm
Dial Colour: Black

Total product weight (Approx.): 146 g

#### **STRAP**

Strap type: Rubber strap
Strap color: Black
Strap surface: Rubber
Strap underside: Rubber
Buckle type: Foldover clasp
Buckle material: Ceramic

### **FEATURES**

Gmt and worldtimer, anti-magnetic, chronometer, date, master chronometer certified, helium escape valve, regatta timing, screw-in crown, unidirectional rotating bezel, time zone function