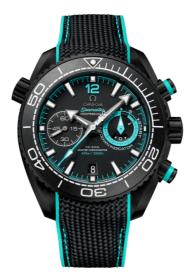

# "ETNZ" DEEP BLACK

SEAMASTER PLANET OCEAN 600M 45.5 MM, BLACK CERAMIC ON RUBBER STRAP Reference: 215.92.46.51.01.003

# MOVEMENT

Calibre: Omega 9900

Self-winding chronograph with column wheel and Co-Axial escapement. Certified Master Chronometer, approved by METAS, resistant to magnetic fields reaching 15,000 gauss. Silicon balance-spring, 2 barrels mounted in series, time zone function. Central hour, minute and chronograph seconds hands, small seconds hand, 12-hour and 60-minute recorders. Rhodium plated finish with Geneva waves in arabesque.

# WATCH CASE & DIAL

Case: Black ceramic Case Diameter: 45.5 mm Between lugs: 22 mm Lug to lug: 52.40 mm Thickness: 19.0 mm Dial Colour: Black Total product weight (Approx.): 159 g

#### STRAP

Strap type: Rubber strap Strap color: Black Strap surface: Rubber Strap underside: Rubber Buckle type: Foldover clasp Buckle material: Ceramic

### **FEATURES**

Anti-magnetic, chronograph, chronometer, date, master chronometer certified, helium escape valve, regatta timing, screw-in crown, small seconds, unidirectional rotating bezel, time zone function