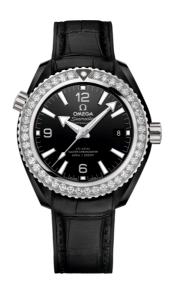

#### **SEAMASTER**

PLANET OCEAN 600M 39.5 MM, BLACK CERAMIC ON LEATHER STRAP

Reference: 215.98.40.20.01.001

# WATCH CASE & DIAL

Case: Black ceramic
Case Diameter: 39.5 mm
Between lugs: 19 mm
Lug to lug: 45.30 mm
Thickness: 14.5 mm
Dial Colour: Black

Total product weight (Approx.): 95 g

# **STRAP**

Strap type: Leather strap

Strap color: Black

Strap surface: Rubber / alligator leather

Strap underside: Rubber Buckle type: Foldover clasp Buckle material: Ceramic

### **FEATURES**

Anti-magnetic, chronometer, date, diamonds, master chronometer certified, helium escape valve, screw-in crown, transparent caseback, unidirectional rotating bezel