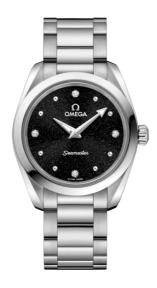

### **SEAMASTER**

AQUA TERRA 150M 28 MM, STEEL ON STEEL

Reference: 220.10.28.60.51.001

## WATCH CASE & DIAL

Case: Steel

Case Diameter: 28 mm Between lugs: 14 mm Lug to lug: 33.90 mm Thickness: 9.5 mm Dial Colour: Black

Total product weight (Approx.): 76 g

## **BRACELET**

Material: Steel

Type of Clasp: Butterfly clasp