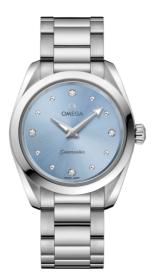

# SEAMASTER

AQUA TERRA 150M 28 MM, STEEL ON STEEL Reference: 220.10.28.60.53.001

## MOVEMENT

Calibre: Omega 4061

Quartz movement with "Long Life" feature to maximize the autonomy of the battery. Exclusive red Omega logo with rhodium plated parts and circular graining.

Battery life: 48 months

# CRYSTAL

Domed scratch-resistant sapphire crystal with antireflective treatment on both sides

### WATER RESISTANCE

15 bar (150 metres / 500 feet)

#### WATCH CASE & DIAL

Case: Steel Case Diameter: 28 mm Between lugs: 14 mm Lug to lug: 33.90 mm Thickness: 9.5 mm Dial Colour: Blue Total product weight (Approx.): 77 g

## BRACELET

Material: Steel Type of Clasp: Butterfly clasp

### FEATURES

Diamonds