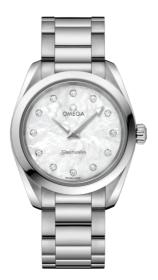

## SEAMASTER

AQUA TERRA 150M 28 MM, STEEL ON STEEL Reference: 220.10.28.60.55.001

## MOVEMENT

Calibre: Omega 4061

Quartz movement with "Long Life" feature to maximize the autonomy of the battery. Exclusive red Omega logo with rhodium plated parts and circular graining.

Battery life: 48 months

# CRYSTAL

Domed scratch-resistant sapphire crystal with antireflective treatment on both sides

### WATER RESISTANCE

15 bar (150 metres / 500 feet)

#### WATCH CASE & DIAL

Case: Steel Case Diameter: 28 mm Between lugs: 14 mm Lug to lug: 33.90 mm Thickness: 9.5 mm Dial Colour: White Total product weight (Approx.): 75 g

## BRACELET

Material: Steel Type of Clasp: Butterfly clasp

### FEATURES

Diamonds