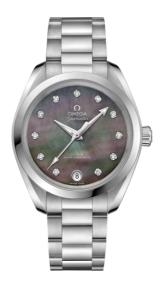

# SEAMASTER

AQUA TERRA 150M 34 MM, STEEL ON STEEL Reference: 220.10.34.20.57.001

#### WATCH CASE & DIAL

Case: Steel Case Diameter: 34mm Between lugs: 16mm Dial Colour: Grey

### BRACELET

Material: Steel