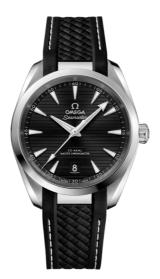

# SEAMASTER

AQUA TERRA 150M 38 MM, STEEL ON RUBBER STRAP Reference: 220.12.38.20.01.001

#### WATCH CASE & DIAL

Case: Steel Case Diameter: 38 mm Between lugs: 19 mm Lug to lug: 45.00 mm Thickness: 12.2 mm Dial Colour: Black Total product weight (Approx.): 90 g

# STRAP

Strap type: Rubber strap Strap color: Black Strap surface: Rubber Strap underside: Rubber Buckle type: Foldover clasp Buckle material: Stainless steel