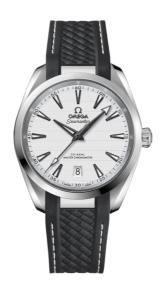

## **SEAMASTER**

AQUA TERRA 150M 38 MM, STEEL ON RUBBER STRAP Reference: 220.12.38.20.02.001

### WATCH CASE & DIAL

Case: Steel

Case Diameter: 38 mm Between lugs: 19 mm Lug to lug: 45.00 mm Thickness: 12.2 mm Dial Colour: Silver

Total product weight (Approx.): 91 g

# **STRAP**

Strap type: Rubber strap

Strap color: Grey
Strap surface: Rubber
Strap underside: Rubber
Buckle type: Foldover clasp
Buckle material: Stainless steel