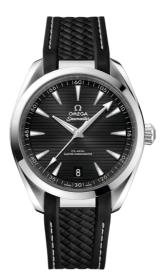

# SEAMASTER

AQUA TERRA 150M 41 MM, STEEL ON RUBBER STRAP Reference: 220.12.41.21.01.001

#### WATCH CASE & DIAL

Case: Steel Case Diameter: 41 mm Between lugs: 20 mm Lug to lug: 47.90 mm Thickness: 13.2 mm Dial Colour: Black Total product weight (Approx.): 107 g

### STRAP

Strap type: Rubber strap Strap color: Black Strap surface: Rubber Strap underside: Rubber Buckle type: Foldover clasp Buckle material: Stainless steel