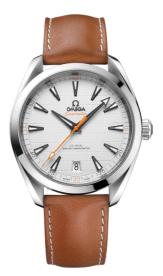

# SEAMASTER

AQUA TERRA 150M 41 MM, STEEL ON LEATHER STRAP Reference: 220.12.41.21.02.001

#### WATCH CASE & DIAL

Case: Steel Case Diameter: 41 mm Between lugs: 20 mm Dial Colour: Silver

# BRACELET

Material: Leather strap Strap color: Brown Buckle type: Foldover clasp Buckle material: Stainless steel